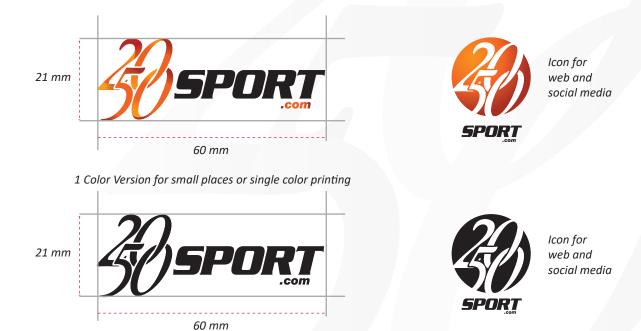

### Minimum Sizes and Icons

The Minimum Size of the horizontal versions of the Master Identity is 21 x 60mm