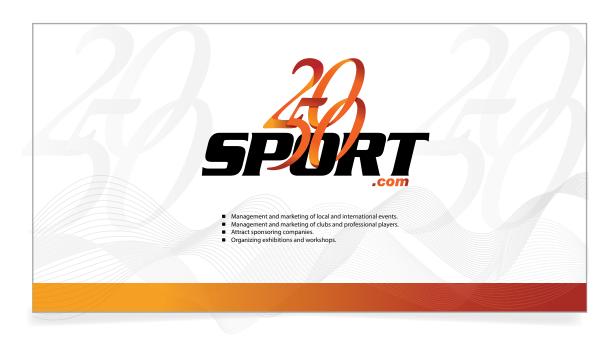

logo should always have clear space around it for legibility and integrity, measure clear space from the basline of the ragline.



The Master Identity Clear Space is equal to the X height of the Sport letters in the logo.

To retain legibility and brand integrity the clear space rules apply and must never be changed.





### Minimum Sizes and Icons

The Minimum Size of the horizontal versions of the Master Identity is 21 x 60mm



## Incorrect Master Identity Usage















## **Supporting Graphic Elements**





2050 PATERN

Abu Dhabi Skyline





## Corporate Identity - Visiting Cards

#### Option 2 - Front side



#### Backside





## **Corporate Identity**





### Corporate Identity - Muakups







### Corporate Identity - Rollup







## Corporate Identity - Popup Design







### Corporate Identity - Street Flags





P.O.Box: 111684, Abu Dhabi, UAE +971 56 688 0240

info@2050sport.com www.2050sport.com