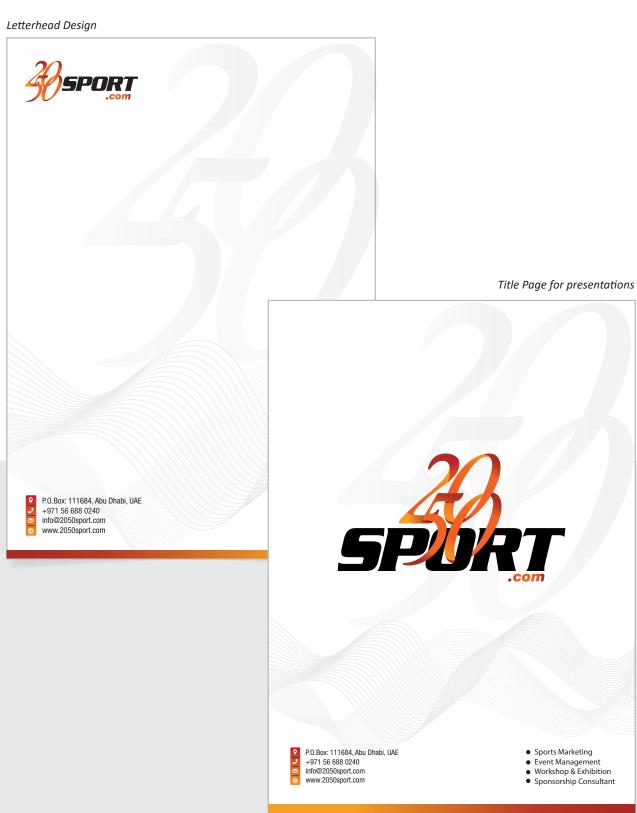

mpact, please use only approved master reproduction art that follows the standards and specifications outlined here. Our logo should always have clear space around it for legibility and integrity, measure clear space from the basline of the ragline.



The Master Identity Clear Space is equal to the X height of the Sport letters in the logo.

To retain legibility and brand integrity the clear space rules apply and must never be changed.





### Minimum Sizes and Icons

The Minimum Size of the horizontal versions of the Master Identity is 21 x 60mm



## Incorrect Master Identity Usage















## **Supporting Graphic Elements**





2050 PATERN

Abu Dhabi Skyline





## Corporate Identity - Visiting Cards

#### Option 2 - Front side



#### Backside





## **Corporate Identity**





### Corporate Identity - Muakups







### Corporate Identity - Rollup







## Corporate Identity - Popup Design







### Corporate Identity - Street Flags





P.O.Box: 111684, Abu Dhabi, UAE +971 56 688 0240

info@2050sport.com www.2050sport.com