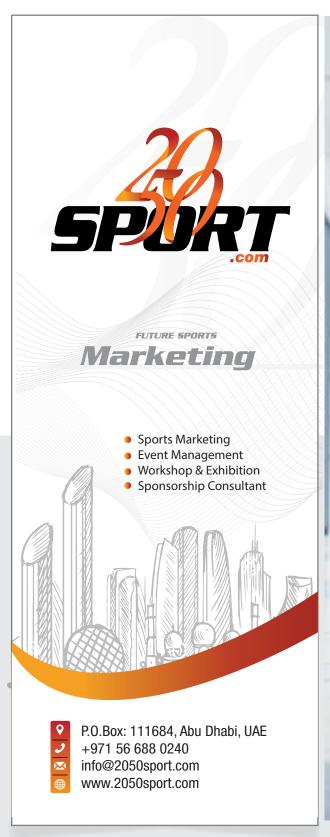

dards and specifications outlined here. Our logo should always have clear space around it for legibility and integrity, measure clear space from the basline of the ragline.



The Master Identity Clear Space is equal to the X height of the Sport letters in the logo.

To retain legibility and brand integrity the clear space rules apply and must never be changed.





### Minimum Sizes and Icons

The Minimum Size of the horizontal versions of the Master Identity is 21 x 60mm



## Incorrect Master Identity Usage















## **Supporting Graphic Elements**





2050 PATERN

Abu Dhabi Skyline





## Corporate Identity - Visiting Cards

#### Option 2 - Front side



#### Backside





## **Corporate Identity**





### Corporate Identity - Muakups







### Corporate Identity - Rollup







## Corporate Identity - Popup Design







### Corporate Identity - Street Flags





P.O.Box: 111684, Abu Dhabi, UAE +971 56 688 0240

info@2050sport.com www.2050sport.com