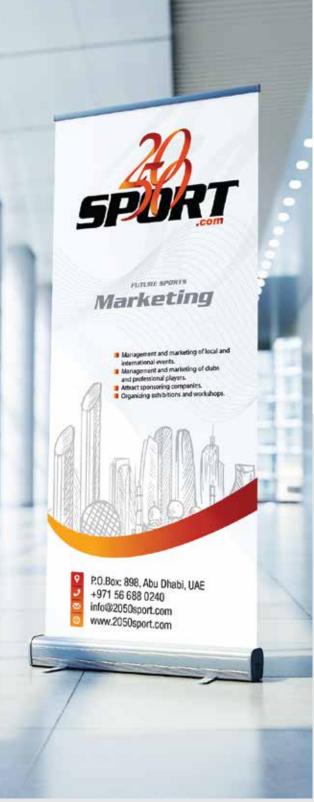

rds and specifications outlined here. Our logo should always have clear space around it for legibility and integrity, measure clear space from the basline of the ragline.



The Master Identity Clear Space is equal to the X height of the Sport letters in the logo.

To retain legibility and brand integrity the clear space rules apply and must never be changed.





### Minimum Sizes and Icons

The Minimum Size of the horizontal versions of the Master Identity is 21 x 60mm



## Incorrect Master Identity Usage















## **Supporting Graphic Elements**





2050 PATERN

Abu Dhabi Skyline





## Corporate Identity - Visiting Cards

#### Option 2 - Front side



#### Backside





## **Corporate Identity**





### Corporate Identity - Muakups







### Corporate Identity - Rollup







## Corporate Identity - Popup Design







### Corporate Identity - Street Flags





P.O.Box: 111684, Abu Dhabi, UAE +971 56 688 0240

info@2050sport.com www.2050sport.com