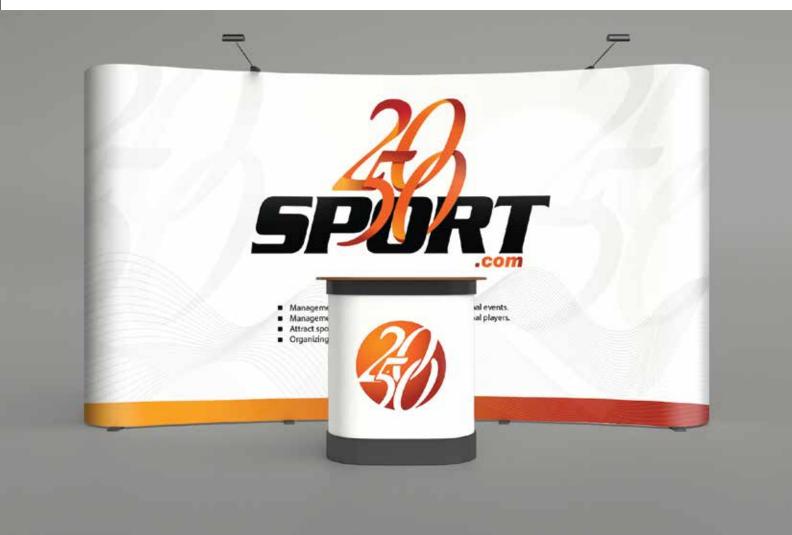

go should always have clear space around it for legibility and integrity, measure clear space from the basline of the ragline.



The Master Identity Clear Space is equal to the X height of the Sport letters in the logo.

To retain legibility and brand integrity the clear space rules apply and must never be changed.





### Minimum Sizes and Icons

The Minimum Size of the horizontal versions of the Master Identity is 21 x 60mm



## Incorrect Master Identity Usage















## **Supporting Graphic Elements**





2050 PATERN

Abu Dhabi Skyline





## Corporate Identity - Visiting Cards

#### Option 2 - Front side



#### Backside





## **Corporate Identity**





### Corporate Identity - Muakups







### Corporate Identity - Rollup







## Corporate Identity - Popup Design







### Corporate Identity - Street Flags





P.O.Box: 111684, Abu Dhabi, UAE +971 56 688 0240

info@2050sport.com www.2050sport.com