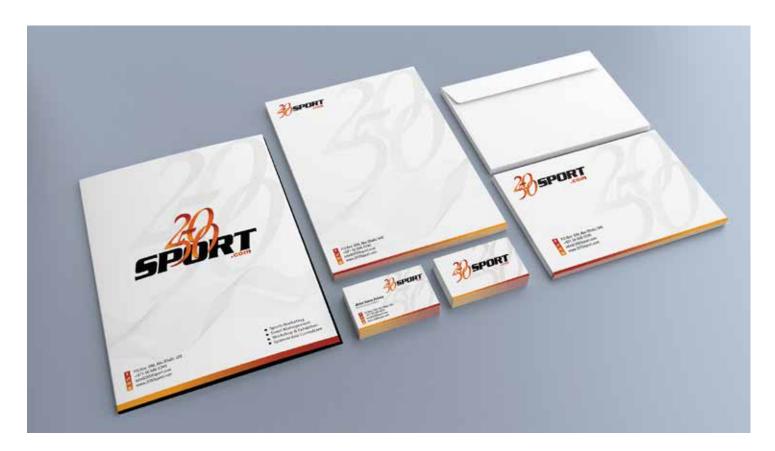

reproduction art that follows the standards and specifications outlined here. Our logo should always have clear space around it for legibility and integrity, measure clear space from the basline of the ragline.



The Master Identity Clear Space is equal to the X height of the Sport letters in the logo.

To retain legibility and brand integrity the clear space rules apply and must never be changed.





### Minimum Sizes and Icons

The Minimum Size of the horizontal versions of the Master Identity is 21 x 60mm



## Incorrect Master Identity Usage















## **Supporting Graphic Elements**





2050 PATERN

Abu Dhabi Skyline





## Corporate Identity - Visiting Cards

#### Option 2 - Front side



#### Backside





## **Corporate Identity**





### Corporate Identity - Muakups







### Corporate Identity - Rollup







## Corporate Identity - Popup Design







### Corporate Identity - Street Flags





P.O.Box: 111684, Abu Dhabi, UAE +971 56 688 0240

info@2050sport.com www.2050sport.com