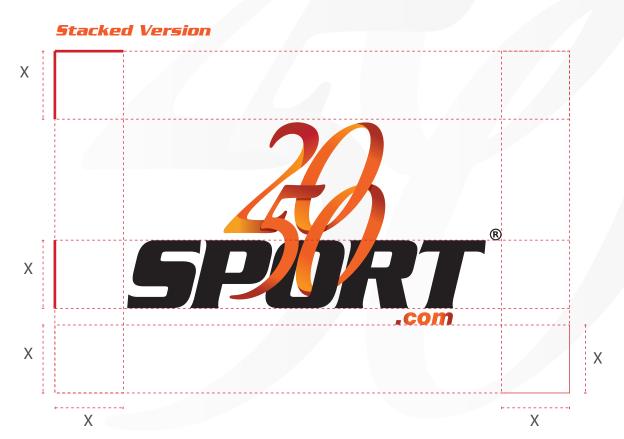

### Master Identity Lock-ups

Visiually speaking, our logo is one of the most valuable assets we own. Therefore, it shouldnot be altered under any circumstances. To maximize its impact, please use only approved master reproduction art that follows the standards and specifications outlined here. Our logo should always have clear space around it for legibility and integrity, measure clear space from the basline of the ragline.

The Master Identity Clear Space is equal to the X height of the Sport letters in the logo.

To retain legibility and brand integrity the clear space rules apply and must never be changed.