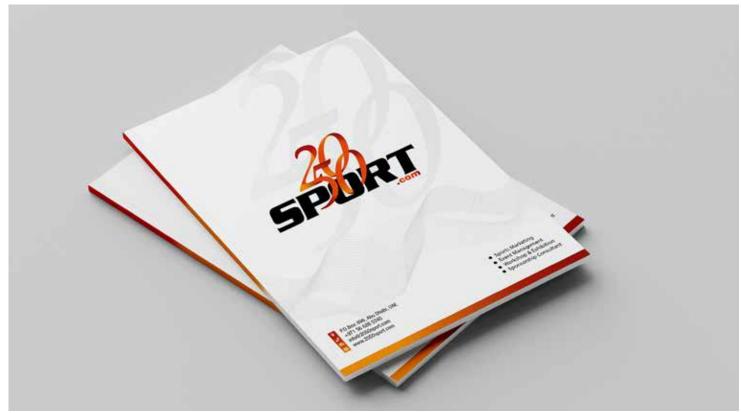

eproduction art that follows the standards and specifications outlined here. Our logo should always have clear space around it for legibility and integrity, measure clear space from the basline of the ragline.



The Master Identity Clear Space is equal to the X height of the Sport letters in the logo.

To retain legibility and brand integrity the clear space rules apply and must never be changed.





### Minimum Sizes and Icons

The Minimum Size of the horizontal versions of the Master Identity is 21 x 60mm



## Incorrect Master Identity Usage















## **Supporting Graphic Elements**





2050 PATERN

Abu Dhabi Skyline





## Corporate Identity - Visiting Cards

#### Option 2 - Front side



#### Backside





## **Corporate Identity**





### Corporate Identity - Muakups







### Corporate Identity - Rollup







## Corporate Identity - Popup Design







### Corporate Identity - Street Flags





P.O.Box: 111684, Abu Dhabi, UAE +971 56 688 0240

info@2050sport.com www.2050sport.com