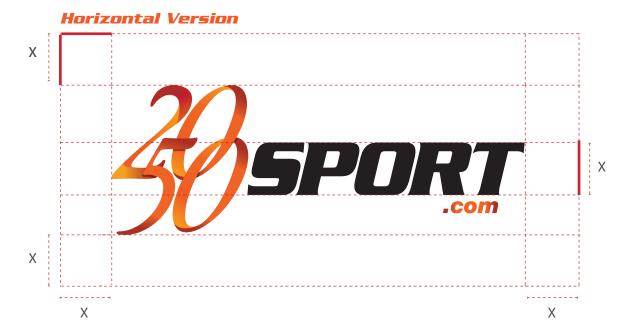

### Master Identity Lock-ups

Visiually speaking, our logo is one of the most valuable assets we own. Therefore, it shouldnot be altered under any circumstances. To maximize its impact, please use only approved master reproduction art that follows the standards and specifications outlined here. Our logo should always have clear space around it for legibility and integrity, measure clear space from the basline of the ragline.

The Master Identity Clear Space is equal to the X height of the Sport letters in the logo.

To retain legibility and brand integrity the clear space rules apply and must never be changed.

### Minimum Sizes and Icons

The Minimum Size of the horizontal versions of the Master Identity is 21 x 60mm